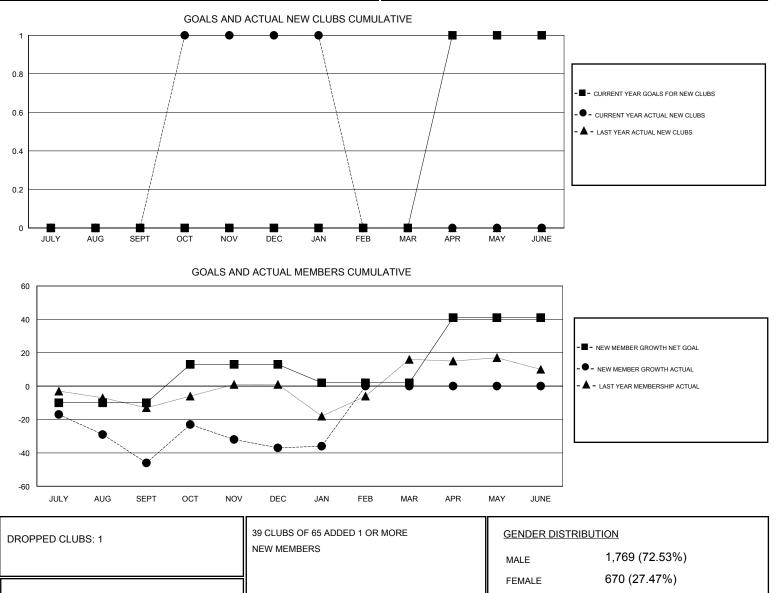

144

0

| GMT: Judy Ha                 | Judy Hankom LOCATION MINNESOT |           |               | Α                            |                                                                |                                                              | GMT CA                                             |
|------------------------------|-------------------------------|-----------|---------------|------------------------------|----------------------------------------------------------------|--------------------------------------------------------------|----------------------------------------------------|
| Clubs                        |                               |           |               | Members                      |                                                                |                                                              |                                                    |
| RESULTS FOR 2016-2017        |                               |           |               | RESULTS FOR 2016-2017        |                                                                |                                                              |                                                    |
| QUARTER                      | NEW CLUB GOAL                 | NEW CLUBS | DROPPED CLUBS | QUARTER                      | NEW MEMBER GROWTH<br>NET GOAL (not reinstated<br>or transfers) | NEW MEMBER<br>GROWTH ACTUAL (not<br>reinstated or transfers) | DROPPED<br>MEMBERS ACTUAL<br>(including transfers) |
| JULY/AUG/SEPT<br>OCT/NOV/DEC | 0<br>0                        | 0<br>1    | 1<br>0        | JULY/AUG/SEPT<br>OCT/NOV/DEC | -10<br>23                                                      | 32<br>53                                                     | 78<br>44                                           |
| JAN/FEB/MAR<br>APR/MAY/JUNE  | 1                             | 0         | 0<br>0        | JAN/FEB/MAR<br>APR/MAY/JUNE  | -11<br>39                                                      | 23<br>0                                                      | 22<br>0                                            |